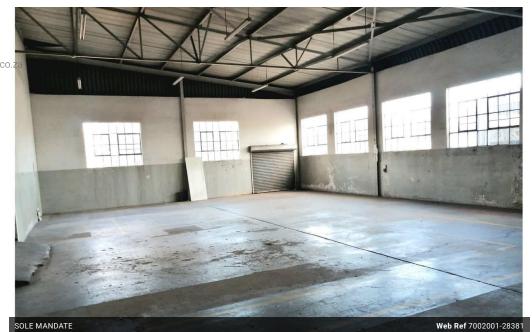

## VEREENINGING \* COMMERCIAL BUILDING \* R 2 420 000.00 \* PROPERTY SIZE 825SQM

VEREENINGING \* R 2 420 000.00

- \_ Commercial Property for Sale: Modern Building in Vereeniging \_
- \_ Location \_ Vereeniging
- \_ Price \_ R2,420,000.00
- \_ Features\_
- Commercial building situated on the ground floor
- Property size: 825sqm
- Ideal for students or private school
- Modern offices with aircons and nice tiled floors
- Kitchen and toilets
- Electric remote garage door and own entrance with electric remote gate
- Private parking and store room

This property offers a unique opportunity to own a modern and secure commercial building in a prime location, perfect for educational or business purposes. The property's features and size make it an ideal investment for those looking to capitalize on