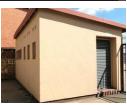

## VEREENINGING \* COMMERCIAL BUILDING \* R 2 420 000.00 \* PROPERTY SIZE 825SQM

VEREENINGING \* R 2 420 000.00

- \_ Commercial Property for Sale: Modern Building in Vereeniging \_
- \_ Location \_ Vereeniging
- \_ Price \_ R2,420,000.00
- \_ Features\_
- Commercial building situated on the ground floor
- Property size: 825sqm
- Ideal for students or private school
- Modern offices with aircons and nice tiled floors
- Kitchen and toilets
- Electric remote garage door and own entrance with electric remote gate
- Private parking and store room

This property offers a unique opportunity to own a modern and secure commercial building in a prime location, perfect for educational or business purposes. The property's features and size make it an ideal investment for those looking to capitalize on