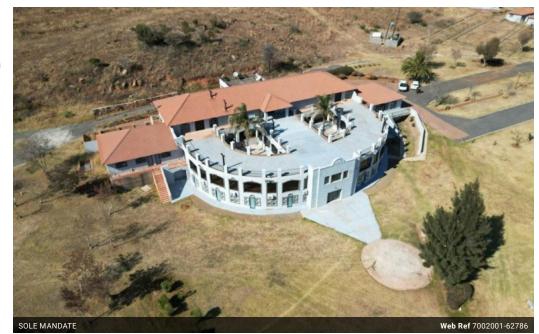

## INVESTORS - AN OPPORTUNITY NOT TO BE MISSED IN WALKERVILLE

For Sale: Premier Hotel and Conference Centre in Walkerville Overview:

Welcome to LAPENG, a prestigious hotel and conference centre situated in the scenic hills of Walkerville. Spanning an impressive 48 hectares, this property offers a myriad of opportunities for various ventures—from a thriving entertainment hub to the creation of a specialized Hospitality School with student accommodation. With its prime location near the R82 and R59 roads, connecting Johannesburg, Midvaal, and Vereeniging, LAPENG stands out as a versatile and attractive investment.

This property boasts a further 8 conference/function rooms, 3 dining rooms, 24 self-catering cottages, 8 single en-suite rooms, a chapel, 4 bridal suits, 2 well equiped kitchens, 1 with walk-in fridge a cold room and stoves and staff bathroom. The 2nd is a