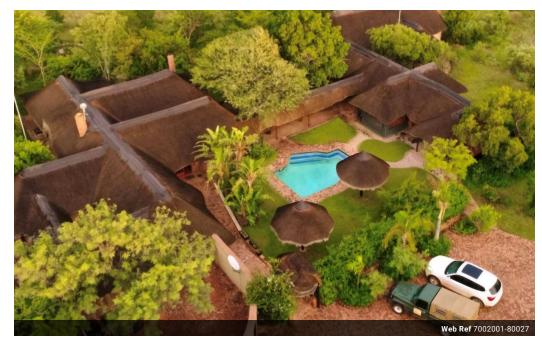

## LUXURY GAME LODGE IN DINOKENG GAME RESERVE

This luxury Game Lodge is in Dinokeng which is the closest BIG 5 Game Reserve to Pretoria and Johannesburg. Price- R16500000 plus VAT.

DESCRIPTION.

Thatch building majority

COC Licenced Electricity and Gas installations

Situated in Dinokeng Big5 Game Reserve. Surrounded by indigenous bush.

21.5 Hectares Property.

Enclosed 3 Hectare fully Rezoned for "Special Business" 11 April 2012

The remaining portion of the farm is zoned "Agriculture."

3 Hectares fenced in Lodge. Electric fencing was Erected before 2010.

Main Entrance building with thatch. Electronic Gate System

Two additional manual gates for entry and exit from 3 3-hectare fenced-in