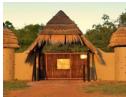

The remaining portion of the farm is zoned "Agriculture."

3 Hectares fenced in Lodge. Electric fencing was Erected before 2010.

Main Entrance building with thatch. Electronic Gate System

Two additional manual gates for entry and exit from 3 3-hectare fenced-in