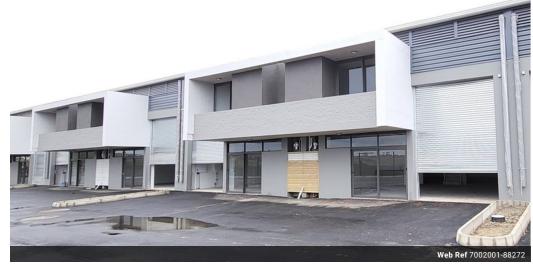

## Commercial Property to rent in North Point at The Station

A spacious commercial property is available for rent in the emerging North Point Commercial area. The property features a mezzanine floor with a sliding door leading to a private balcony, offering a versatile space. The lower level boasts a 4-ton loading capacity, while the mezzanine can handle up to 500 kg. The unit includes a private kitchen and bathroom, with energy-saving fittings throughout, all designed in a modern and stylish aesthetic.

Located between the N2 and R102, North Point Ballito has few zoning restrictions and can accommodate companies of virtually any size and industry. A more than suitable location for a modern mini factory development designed with the modern business in

## Features

**Zoning** Commercial

Exterior Sizes

Security Yes Floor Size 211m<sup>2</sup>