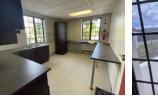

## 472m2 Office space in Old Oak Office Park - Tyger Valley (Backup Power)

472m2 Commercial Offices to rent. Situated on the ground floor and featuring reception area, several private offices, open plan office areas and kitchen. Access to private veranda as well.