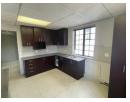

## 472m2 Office space in Old Oak Office Park - Tyger Valley (Backup Power)

472m2 Commercial Offices to rent. Situated on the ground floor and featuring reception area, several private offices, open plan office areas and kitchen. Access to private veranda as well.