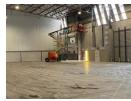

## Unit B3 In Blackheath Arterial Industrial Estate Now Letting

Arterial Industrial Estate is a development on a 71,656sqm site in the heart of Blackheath, a growing and modernising industrial node in Cape Town.