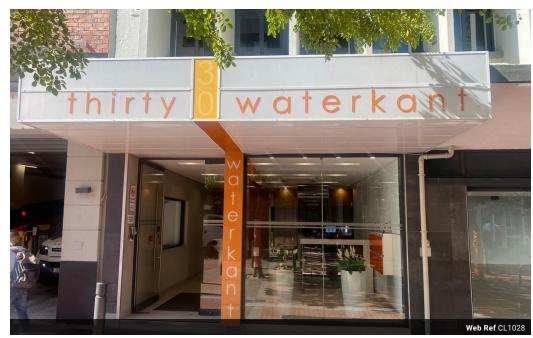

## 335m2 A-Grade Offices To Let In Waterkant Street with Parking

335m2 of prime A-Grade office space in Waterkant Street in the City Centre.
Positioned on the fan-walk between Bree Street and Loop Street this white-boxed office space is ready for a new tenant.

It offers the following:

- 24/7 Access
- 24/7 Security

- Ample secure parking available at R1800/bay
   Great connectivity infrastructure
   Stunning City and Mountain Views and partial harbour views
   Entire floor-plate to yourself
- Airconditioning
- Generous Tenant Installation Allowance from the landlord

## Features

**Building Name** 30 WATERKANT Zoning Commercial

Exterior Sizes Interior Air Conditioning 335m<sup>2</sup> Yes Security Yes Floor Size 3 bays / 100 Power 3 Phase Parking Ratio Yes