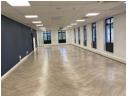

## Offices to Let in Bree Street

Modern, light-filled , bright, and airy fitted-out office space now available to let in 33 Bree Street from 1st April. Current tenant is in the process of completing their move from the offices.

The offices offer the following:

- Large boardroom
- 3 private offices
- fitted full kitchen - 2 balconies
- Citv views
- Ample secure tenant parking @R1800 per bay per month
  Ample visitor parking at hourly rates
- Direct access from the parking area
- 24/7 Security 24/7 Access control
- Separate male, female and disabled ablution facilities within the unit
  Convenient and easy access to the N1 & N2
  Walking distance to public transport links
- Walking distance to the CTICC