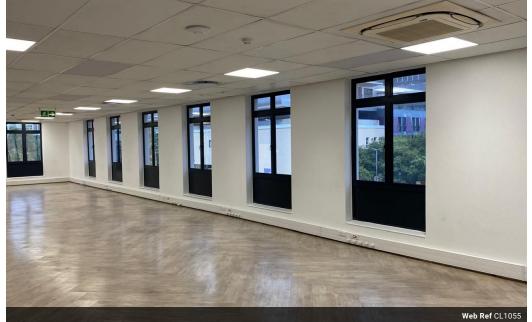

## Offices to Let in Bree Street

Modern, light-filled , bright, and airy fitted-out office space now available to let in 33 Bree Street from 1st April. Current tenant is in the process of completing their move from the offices.

The offices offer the following:

- Large boardroom
- 3 private offices
- fitted full kitchen - 2 balconies
- Citv views
- Ample secure tenant parking @R1800 per bay per month
  Ample visitor parking at hourly rates
- Direct access from the parking area
- 24/7 Security 24/7 Access control
- Separate male, female and disabled ablution facilities within the unit
  Convenient and easy access to the N1 & N2
  Walking distance to public transport links
- Walking distance to the CTICC