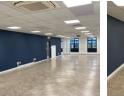

## Offices to Let in Bree Street

Modern, light-filled , bright, and airy fitted-out office space now available to let in 33 Bree Street from 1st April. Current tenant is in the process of completing their move from the offices.

The offices offer the following:

- Large boardroom
- 3 private offices
- fitted full kitchen - 2 balconies
- Citv views
- Ample secure tenant parking @R1800 per bay per month
  Ample visitor parking at hourly rates
- Direct access from the parking area
- 24/7 Security 24/7 Access control
- Separate male, female and disabled ablution facilities within the unit
  Convenient and easy access to the N1 & N2
  Walking distance to public transport links
- Walking distance to the CTICC