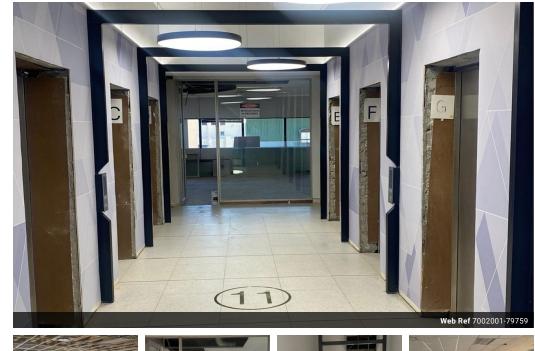

## 676m2 A-Grade Office Space To Let in Cape Town City Centre

Amazing A-Grade 676m2 of Office space is now available at The Box, home to several international blue-chip companies and a landmark building in the Cape Town City Centre, can be divided into separate offices of 363m2 / 325m2 / 77m2 / 191m2 or o The 11th floor now has a combined 676m2 of available white-boxed floor space to let and can be let out as separate offices in sizes of 363m2 / 325m2 / 77m2 / 191m2 or taken as a single complete space by a single-use tenant. Surrounded by a host of amenities and conveniences including a variety of retailers, eateries, banks, and within walking distance to the MyCiti Bus station as well as the Cape Town train station. In addition it is within walking distance to the CTICC and a 5 minute Uber ride to the V&A Waterfront.