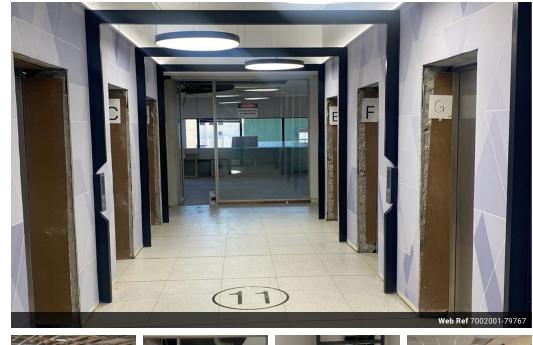

## 676m2 A-Grade Office Space To Let in Cape Town City Centre

Amazing A-Grade 676m2 of Office space is now available at The Box, home to several international blue-chip companies and a landmark building in the Cape Town City Centre. The 11th floor now has a combined 676m2 of available white-boxed floor space to let and can be let out as separate offices in

sizes of 363m2 / 325m2 / 77m2 / 191m2 or taken as a single complete space by a single-use tenant. Surrounded by a host of amenities and conveniences including a variety of retailers, eateries, banks, and within walking distance to

the MyCiti Bus station as well as the Cape Town train station. In addition it is within walking distance to the CTICC and a 5 minute Uber ride to the V&A Waterfront.

Yes

m²

The Box offers incredible views of the City, Table Mountain and the Harbour and the following features: