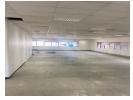

## 421m2 A-Grade Office Space To Let at The Box in Cape Town City Centre

The 27th floor now has 421m2 of available white-boxed floor space to let.

The Box is surrounded by a host of amenities and conveniences including a variety of retailers, eateries, banks, and within walking distance to the MyCiti Bus station as well as the Cape Town train station. In addition it is within walking distance to the CTICC and a 5 minute Uber ride to the V&A Waterfront.

## **Features**

THE BOX **Building Name** Zoning Commercial

Interior Exterior Sizes Air Conditioning Security Yes Floor Size 421m<sup>2</sup> Parking Ratio 3 bays / 100 m<sup>2</sup>