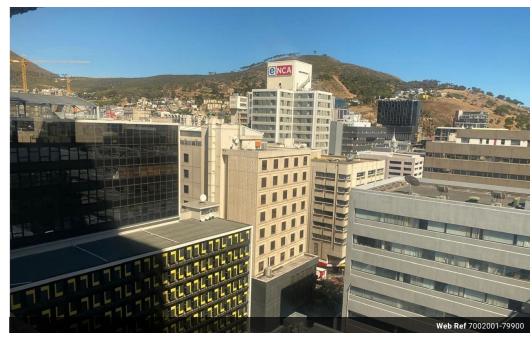

## 421m2 A-Grade Office Space To Let at The Box in Cape Town City Centre

The 27th floor now has 421m2 of available white-boxed floor space to let.

The Box is surrounded by a host of amenities and conveniences including a variety of retailers, eateries, banks, and within walking distance to the MyCiti Bus station as well as the Cape Town train station. In addition it is within walking distance to the CTICC and a 5 minute Uber ride to the V&A Waterfront.

- The Box offers incredible views of the City, Table Mountain and the Harbour and the following features:
- Biometric Access
- High-speed lifts4 Star Green Building
- Salt Food Market
- Secure onsite parking
- On-site car wash
- Auditorium
- Open-air balconies on selected floors
- Secure underground parking.