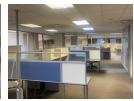

## Full Floorplate Office Space to Let

7TH FLOOR: Stunning fully-fitted and furnished full floor-plate of 927m2 of A-Grade offices is now available to rent at CDH Building.

Offering stunning views out over the City and the Harbour this office is a short walk to the CTICC and 2 minute Uber drive to the V&A Waterfront and offers convenient access to the N1 & N2 highways.

The offices offer a fully furnished plug-and-play option with the furniture included (by negotiation).

The building offers the following: - NO loadshedding

- 24/7 security
- 24/7 access
- secure basement parking at R1600 per bay
- walking distance to public transport
- stunning views walking distance to the CTICC
- 2 minute UBER ride to the V&A Waterfront