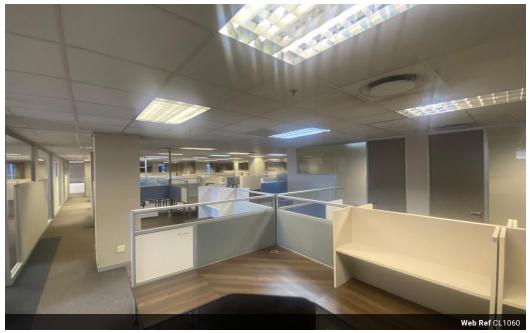

## Full Floorplate Office Space to Let

7TH FLOOR: Stunning fully-fitted and furnished full floor-plate of 927m2 of A-Grade offices is now available to rent at CDH Building.

Offering stunning views out over the City and the Harbour this office is a short walk to the CTICC and 2 minute Uber drive to the V&A Waterfront and offers convenient access to the N1 & N2 highways.

The offices offer a fully furnished plug-and-play option with the furniture included (by negotiation).

The building offers the following: - NO loadshedding

- 24/7 security
- 24/7 access
- secure basement parking at R1600 per bay
- walking distance to public transport
- stunning views walking distance to the CTICC
- 2 minute UBER ride to the V&A Waterfront