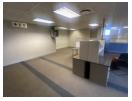

## Full Floorplate Office Space to Let

7TH FLOOR: Stunning fully-fitted and furnished full floor-plate of 927m2 of A-Grade offices is now available to rent at CDH Building.

Offering stunning views out over the City and the Harbour this office is a short walk to the CTICC and 2 minute Uber drive to the V&A Waterfront and offers convenient access to the N1 & N2 highways.

The offices offer a fully furnished plug-and-play option with the furniture included (by negotiation).

The building offers the following: - NO loadshedding

- 24/7 security
- 24/7 access
- secure basement parking at R1600 per bay
- walking distance to public transport
- stunning views walking distance to the CTICC
- 2 minute UBER ride to the V&A Waterfront