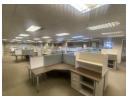

## Full Floorplate Office Space to Let

7TH FLOOR: Stunning fully-fitted and furnished full floor-plate of 927m2 of A-Grade offices is now available to rent at CDH Building.

Offering stunning views out over the City and the Harbour this office is a short walk to the CTICC and 2 minute Uber drive to the V&A Waterfront and offers convenient access to the N1 & N2 highways.

The offices offer a fully furnished plug-and-play option with the furniture included (by negotiation).

The building offers the following: - NO loadshedding

- 24/7 security
- 24/7 access
- secure basement parking at R1600 per bay
- walking distance to public transport
- stunning views walking distance to the CTICC
- 2 minute UBER ride to the V&A Waterfront