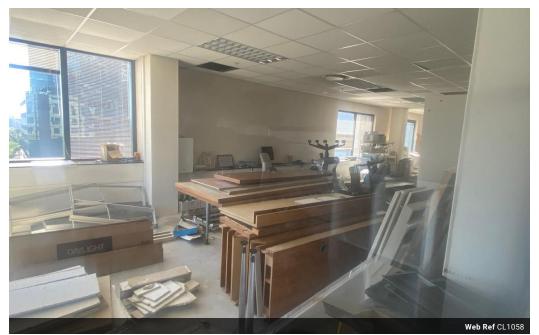

## Office Space to Let in Cape Town

5TH FLOOR : This A-Grade 366m2 office space is now available to let at the landmark CDH building on the corner of Buitengracht and Riebeeck Street.

The offices are on the fifth floor, are open-plan and offer amazing views out over the City and across to the harbour. It is walking distance to the CTICC and a 2 minute Uber ride to the V&A Waterfront.

The building offers the following:

- Good parking ratio (2.5/100) Back-up generator
- On Hospital Grid No Loadshedding - Attractive views
- Easy access to major arterial roads including Nelson Mandela Blvd and FWde Klerk Blvd
- Good access to public transport several MiCiti bus stops nearby