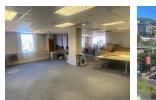

## Office Space to Let in Cape Town

5TH FLOOR : This A-Grade 366m2 office space is now available to let at the landmark CDH building on the corner of Buitengracht and Riebeeck Street.

The offices are on the fifth floor, are open-plan and offer amazing views out over the City and across to the harbour. It is walking distance to the CTICC and a 2 minute Uber ride to the V&A Waterfront.

The building offers the following:

- Good parking ratio (2.5/100) Back-up generator
- On Hospital Grid No Loadshedding - Attractive views
- Easy access to major arterial roads including Nelson Mandela Blvd and FWde Klerk Blvd
- Good access to public transport several MiCiti bus stops nearby