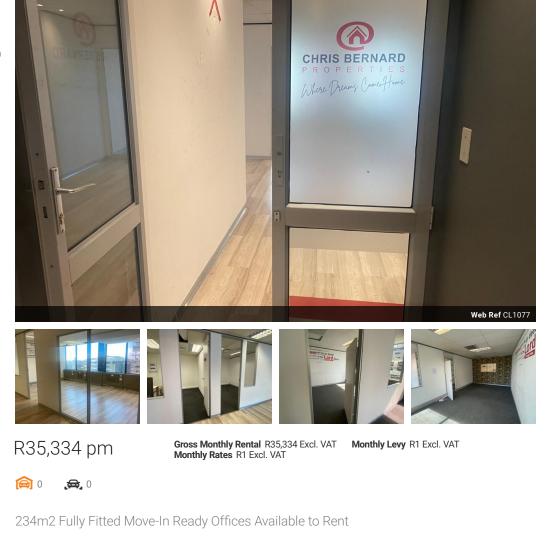

Ryan Perumal 082-781-3836 ryan.perumal@expsouthafrica.co.za

Contact eXp South Africa

087 8212575

Old Main Road Johannesburg South Africa

Fully fitted out and partitioned move-in ready 234m2 offices now available to rent at the landmark 2 Long Street building.

The space is already tiled and carpeted with multiple offices and a boardroom as well as a kitchen. There are great views out over the City Centre.

It offers the following features:

- Fully fitted and partitioned offices
- Carpeted and tiled Great views
- Immediate occupation
- 24/7 Security
- 24/7 Access
- Secure on site parking for tenants
- Walking distance to CTICC 2 minute UBER ride to the V&A Waterfront
- Near bus terminal
- Near taxi terminal
- Near train station