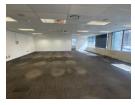

## Fully Fitted Offices now Available to Rent

ELEVENTH FLOOR: Fully fitted out and partitioned move-in ready 387m2 offices now available to rent at the landmark 2 Long Street building.

The space is already tiled and carpeted with multiple offices and a boardroom as well as a kitchen. There are great views out over the City Centre.

- It offers the following features: Fully fitted and partitioned offices Carpeted and tiled
- Great views
- Immediate occupation
- 24/7 Security
- 24/7 Access

- Secure on site parking for tenants Walking distance to CTICC 2 minute UBER ride to the V&A Waterfront - Near bus terminal
- Near taxi terminal