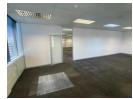

## Fully Fitted Offices now Available to Rent

ELEVENTH FLOOR: Fully fitted out and partitioned move-in ready 387m2 offices now available to rent at the landmark 2 Long Street building.

The space is already tiled and carpeted with multiple offices and a boardroom as well as a kitchen. There are great views out over the City Centre.

- It offers the following features: Fully fitted and partitioned offices Carpeted and tiled
- Great views
- Immediate occupation
- 24/7 Security
- 24/7 Access

- Secure on site parking for tenants Walking distance to CTICC 2 minute UBER ride to the V&A Waterfront - Near bus terminal
- Near taxi terminal