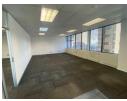

## Fully Fitted Offices now Available to Rent

ELEVENTH FLOOR: Fully fitted out and partitioned move-in ready 387m2 offices now available to rent at the landmark 2 Long Street building.

The space is already tiled and carpeted with multiple offices and a boardroom as well as a kitchen. There are great views out over the City Centre.

- It offers the following features: Fully fitted and partitioned offices Carpeted and tiled
- Great views
- Immediate occupation
- 24/7 Security
- 24/7 Access

- Secure on site parking for tenants Walking distance to CTICC 2 minute UBER ride to the V&A Waterfront - Near bus terminal
- Near taxi terminal