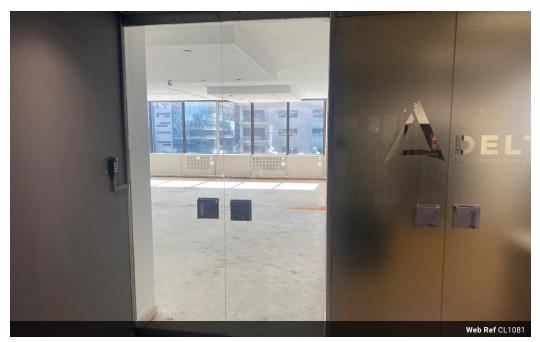

## Fully Fitted Offices Available to Rent

TWELFTH FLOOR: Fully fitted out and partitioned move-in ready 243m2 offices now available to rent at the landmark 2 Long Street building.

The space is already tiled and carpeted with multiple offices and a boardroom as well as a kitchen. There are great views out over the City Centre.

- It offers the following features: Fully fitted and partitioned offices Carpeted and tiled
- Great views
- Immediate occupation
- 24/7 Security
- 24/7 Access
- Secure on site parking for tenants Walking distance to CTICC
- 2 minute UBER ride to the V&A Waterfront
- Near bus terminal
- Near taxi terminal