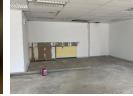

## Fully Fitted Offices Available to Rent

TWELFTH FLOOR: Fully fitted out and partitioned move-in ready 243m2 offices now available to rent at the landmark 2 Long Street building.

The space is already tiled and carpeted with multiple offices and a boardroom as well as a kitchen. There are great views out over the City Centre.

- It offers the following features: Fully fitted and partitioned offices Carpeted and tiled
- Great views
- Immediate occupation
- 24/7 Security
- 24/7 Access
- Secure on site parking for tenants Walking distance to CTICC
- 2 minute UBER ride to the V&A Waterfront
- Near bus terminal
- Near taxi terminal