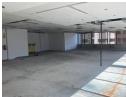

## Fully Fitted Offices Available to Rent

TWELFTH FLOOR: Fully fitted out and partitioned move-in ready 243m2 offices now available to rent at the landmark 2 Long Street building.

The space is already tiled and carpeted with multiple offices and a boardroom as well as a kitchen. There are great views out over the City Centre.

- It offers the following features: Fully fitted and partitioned offices Carpeted and tiled
- Great views
- Immediate occupation
- 24/7 Security
- 24/7 Access
- Secure on site parking for tenants Walking distance to CTICC
- 2 minute UBER ride to the V&A Waterfront
- Near bus terminal
- Near taxi terminal