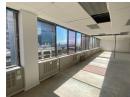

## Fully Fitted Offices Available to Rent

TWELFTH FLOOR: Fully fitted out and partitioned move-in ready 243m2 offices now available to rent at the landmark 2 Long Street building.

The space is already tiled and carpeted with multiple offices and a boardroom as well as a kitchen. There are great views out over the City Centre.

- It offers the following features: Fully fitted and partitioned offices Carpeted and tiled
- Great views
- Immediate occupation
- 24/7 Security
- 24/7 Access
- Secure on site parking for tenants Walking distance to CTICC
- 2 minute UBER ride to the V&A Waterfront
- Near bus terminal
- Near taxi terminal