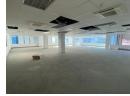

## Premium Office Space to Rent in Bree Street

Premium grade white-boxed 360m2 office space now available to rent in trendy sought-after Bree Street.

Located on the tenth floor of the landmark 22 On Bree this space is the last remaining space in the building and the last remaining P-Grade space on Bree Street close to the Foreshore.

The offices offer the following:

- Open plan white-boxed space 24/7 security
- 24/7 access
- secure on-site parking for tenants @R1800 per bay parking ratio of 3 per 100m2
- Large windows letting in lots of natural light
- Stunning City views from this tenth floor space