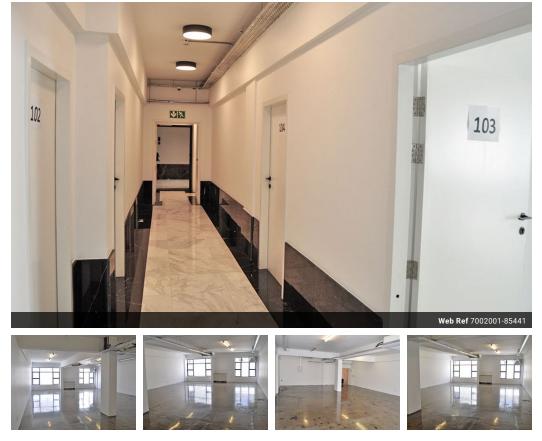

Step into a space that doesn't just house your business—it elevates it. Nestled on the first floor of a well-positioned building on Jamieson Street, this vibrant open-plan 108 m<sup>2</sup> office is more than just four walls and a desk—it's the blank canvas your next big idea has been waiting for.

Imagine working with the city skyline as your backdrop, sunlight pouring through two generous sized aluminium-framed windows, casting a soft glow on the sleek epoxy concrete floors.

Whether you're building a creative powerhouse, legal empire, or consultancy hub, this space effortlessly adapts to your rhythm. It's equipped with a modern air-conditioning system to keep the team cool and collected a practical kitchenette with fitted cupboards