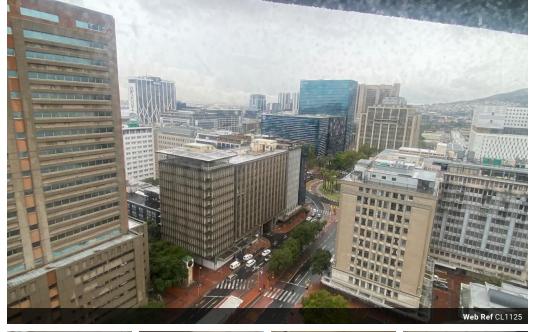

## Offices To Let In City Centre, Cape Town

250m2 of Premium office space with breathtaking views, on the 13th floor.

Fitted out and move-in ready, this amazing unit offers 3 existing offices, a glass boardroom, a meeting room, kitchen, and a large open-plan area, Kitchen, Views of the harbour & the waterfront.

Available 1st July 2025.

There is a generous fit-out allowance from the landlord and assistance with space planning to help personalize the office to suit your specific needs.

- Features:
- Amazing views - Fitted out
- Secure onsite tenant parking available to rent
  R 1 650 ex VAT per parking bay
- No load-shedding
- 24-Hour Access
- All amenities are available for commercial tenants use (Pool Deck Restaurant