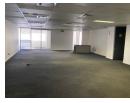

## Office Space To Let in City Centre, Cape Town

1000m2 Office space now available to let in Riebeeck Street.

Fully fitted space with multiple offices and boardroom plus open-plan areas offering a plug and play opportunity. Fantastic views out over the City and surrounds.

## Features:

- -24/7 access -24/7 security -secure basement parking available for tenants at R1800 per month
- -No loadshedding
- -On bus route
- on mini bus route
- -close to train station
- -Airconditioned -Generous fit-out allowance from landlord
- -Plug-and-play option