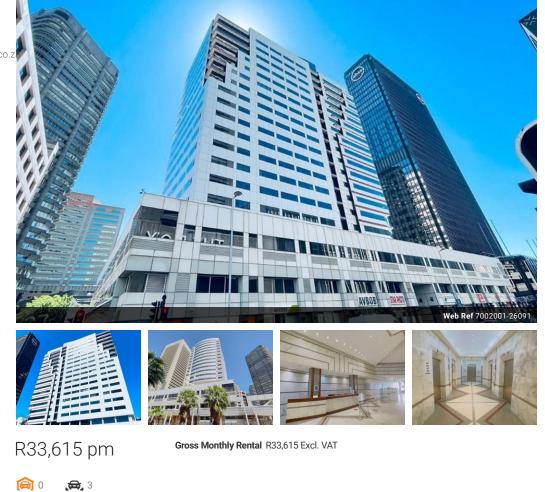

## PRIME OFFICE SPACE TO LET IN CAPE TOWN CITY CENTRE

3

249m2 13th Floor 8 Riebeek Street City Centre Perfectly situated and is centrally located, this upmarket A grade office tower has quality corporate and professional office space to let. Close to the Cape Town train station and Rapid Transport public commuter network.