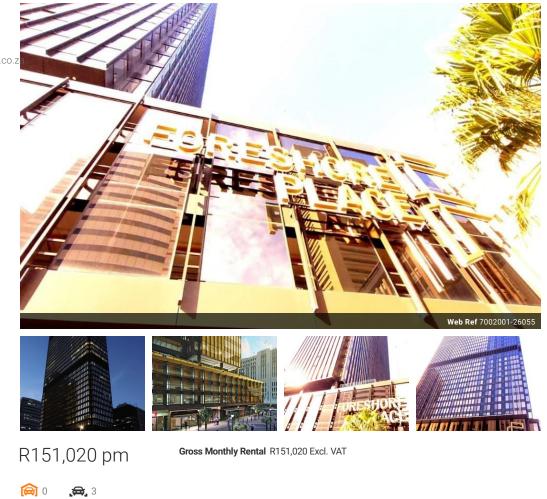

## PRIME OFFICE SPACE TO LET IN CAPE TOWN CITY CENTRE

3

839m2 31st Floor Foreshore Place 2 Riebeek Street City Centre A 34-storey iconic landmark in the city's financial district. From the tip of the continent to the top of the world. This is Downtown Cape Town. Foreshore Place occupies the corner of Riebeek, between Adderley and Long. To the East, the rail station and Grand Parade. At its doorstep, the MyCiti Adderley Station and within walking distance both the CTICC and Artscape Theatre. The VA Waterfront? A 3-minute Uber.