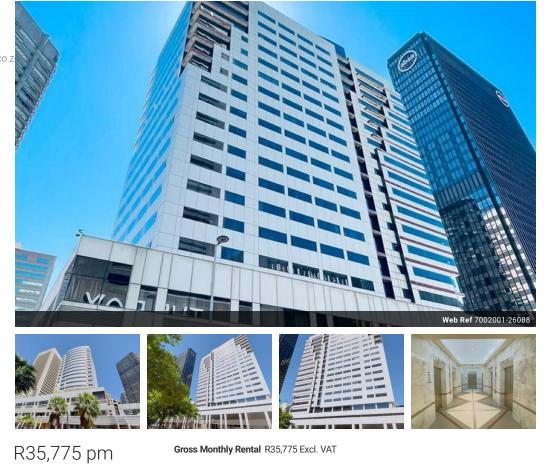

## PRIME OFFICE SPARE IN CAPE TOWN CITY CENTRE

3

265m2 12th Floor 8 Riebeek Street City Centre Perfectly situated and is centrally located, this upmarket A grade office tower has quality corporate and professional office space to let. Close to the Cape Town train station and Rapid Transport public commuter network.