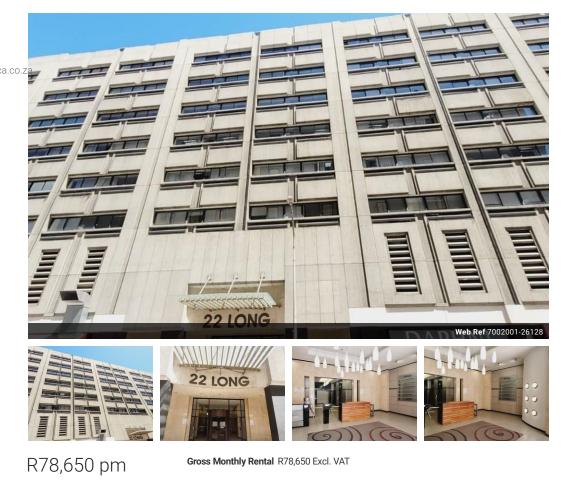

## PRIME OFFICE SPACE IN THE CENTRE OF CAPE TOWN CBD

3

715m2 6th Floor Office L6 at 22 on Long 22 Long Street a commercial building located in the centre of the Cape Town CBD. A Grade office space on Long Street in the Cape Town CBD. Partly fitted out with large open area, the premises has a fitted kitchen and would be ideally suited to corporate and professional services as well as high calibre professional call centres. The building has 24 hour security with parking within the building. Public transport is close at hand with Restaurants, shops, fast food outlets and supermarket with walking distance. This building offers a GLA of 9025m<sup>2</sup>, and the tenant mix is predominantly office premises on the upper 5 floors, with 2 levels of parking and the retail component on the ground floor. Situated in busy lower Long Street, this building draws lunchtime crowds to