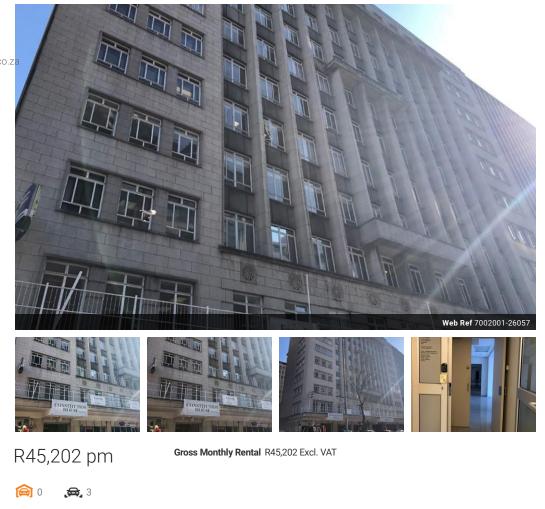

## PRIME OFFICE SPACE TO LET IN CAPE TOWN CITY CENTRE

466m2 5th Floor Constitution House 124 Adderley Street City Centre Cape Town Strategically situated - Corner of Adderley and Church Street. Beautiful mountain views can be seen when looking out the windows of the building. Constitution House is within walking distance of The High Court and The Company Gardens.

This plug and play commercial property to let in the Cape Town City Centre has air conditioning, a large balcony, access to fibre internet and neat finishes. The space is also located in a sought-after area right next to parliament and the high court. Close to public transport - Train Station and MyCiti Bus. 24-hour security and 24-hour access.