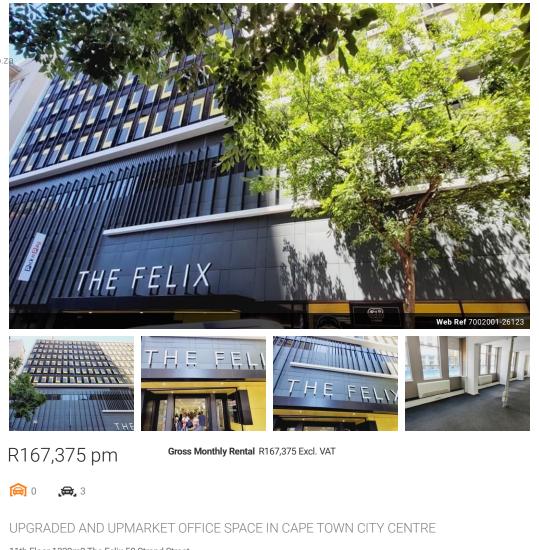

## 087 8212575

Old Main Road Johannesburg South Africa

11th Floor 1339m2 The Felix 58 Strand Street The Felix which was Picbel Parkade has seen an extensive refurbishment and has been renamed The Felix. From neat, ambient lit lift lobbies The Felix offers flexible offices from 200 - 680sqm with tenants enjoying the use of an all weather atrium (includit in braai facilities), full upgrades to common areas, a boxing gym and access to over 800 parking bays! With no load shedding, a 4\* Green Building Accreditation and an inhouse design team to customize your office space, The Felix offers an inspiring work environment at very reasonable rental rates.