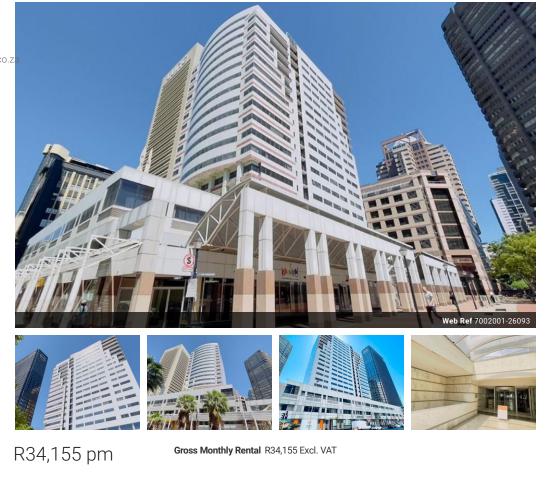

## PRIME OFFICE SPACE IN CAPE TOWN CITY CENTRE

4

253m2 14th Floor 8 Riebeek Street City Centre Perfectly situated and is centrally located, this upmarket A grade office tower has quality corporate and professional office space to let. Close to the Cape Town train station and Rapid Transport public commuter network.