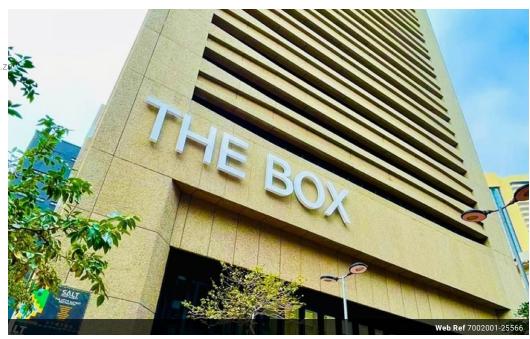

## PRIME OFFICE SPACE TO LET IN CAPE TOWN CITY CENTRE

590m2 28th Floor The Box Lower Burg Street
The Box is perfectly situated in Cape Town CBD. This iconic Premium-Grade building, most commonly known as the old Shell
House, is one of the tallest commercial buildings in the city. It boasts 360-degree sea and mountain views. Its unbeatable location
on the fan mile and easy access onto the highway make it a top spot for office workers in the CBD.
The Box is well located, within 200m of the Cape Town CBD Public Transport Interchange and is surrounded by MyCity Bus stops.