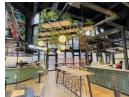

The building is currently undergoing upgrades and the upgrades include:

Upgraded entrance foyer, creating an exciting and fresh entrance to our building
 SALT at The Box - an exciting food and beverage market on Riebeek Street with 11 different pods ranging from a coffee shop,