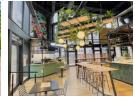

The building is currently undergoing upgrades and the upgrades include:

Upgraded entrance foyer, creating an exciting and fresh entrance to our building SALT at The Box - an exciting food and beverage market on Riebeek Street with 11 different pods ranging from a coffee shop,