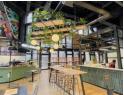

The building is currently undergoing upgrades and the upgrades include:

Upgraded entrance foyer, creating an exciting and fresh entrance to our building SALT at The Box - an exciting food and beverage market on Riebeek Street with 11 different pods ranging from a coffee shop,