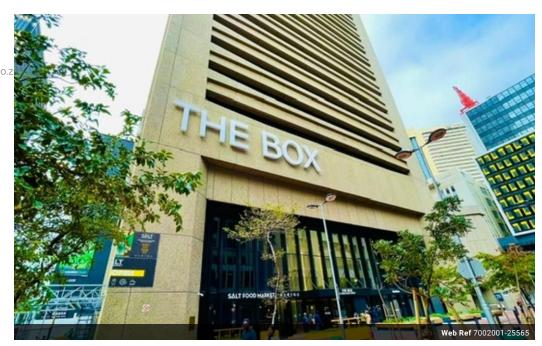

## PRIME OFFICE SPACE TO LET IN CAPE TOWN CITY CENTRE

958m2 27th Floor The Box Lower Burg Street
The Box is perfectly situated in Cape Town CBD. This iconic Premium-Grade building, most commonly known as the old Shell
House, is one of the tallest commercial buildings in the city. It boasts 360-degree sea and mountain views. Its unbeatable location
on the fan mile and easy access onto the highway make it a top spot for office workers in the CBD.
The Box is well located, within 200m of the Cape Town CBD Public Transport Interchange and is surrounded by MyCity Bus stops.