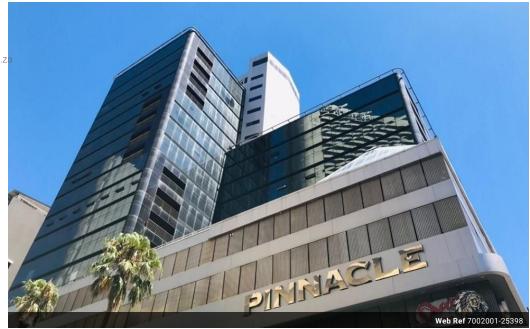

## PRIME OFFICE SPACE TO LET IN CAPE TOWN CITY CENTRE

416m2 10th Floor The Pinnacle City Centre PRIME OFFICE SPACE IN THE CITY CENTRE

The Pinnacle which is located in the Centre of Cape Town has offices available To Let. The Pinnacle is an 18 story high rise building. The architectural style is modernism. The most striking feature of The Pinnacle is the continuous glass curtain exterior. All units have a fit out allowance and have access to parking at R 1400 a bay. This modern building is perfect for ambitious companies. There are 2 levels of secure parking in the building as well. Walking distance to shops and public transport.