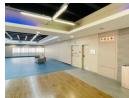

## PRIME OFFICE SPARE IN CAPE TOWN CITY CENTRE

1897m2 6th and 7th Floor The Box in Lower Burg Street - CBD
The Box is perfectly situated in Cape Town CBD. This iconic Premium-Grade building, most commonly known as the old Shell
House, is one of the tallest commercial buildings in the city. It boasts 360-degree sea and mountain views. Its unbeatable location
on the fan mile and easy access onto the highway make it a top spot for office workers in the CBD.
The Box is well located, within 200m of the Cape Town CBD Public Transport Interchange and is surrounded by MyCity Bus stops.

The building is currently undergoing upgrades and the upgrades include:

- Upgraded entrance foyer, creating an exciting and fresh entrance to our building SALT at The Box an exciting food and beverage market on Riebeek Street with 11 different pods ranging from a coffee shop,