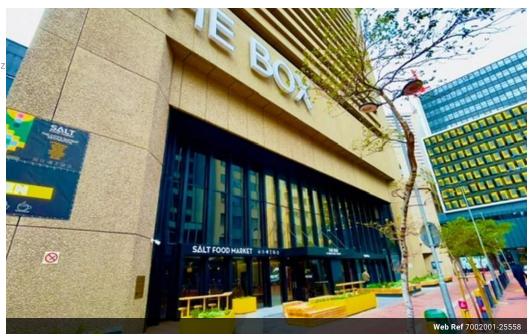

## PRIME OFFICE SPARE IN CAPE TOWN CITY CENTRE

1897m2 6th and 7th Floor The Box in Lower Burg Street - CBD
The Box is perfectly situated in Cape Town CBD. This iconic Premium-Grade building, most commonly known as the old Shell
House, is one of the tallest commercial buildings in the city. It boasts 360-degree sea and mountain views. Its unbeatable location
on the fan mile and easy access onto the highway make it a top spot for office workers in the CBD.
The Box is well located, within 200m of the Cape Town CBD Public Transport Interchange and is surrounded by MyCity Bus stops.