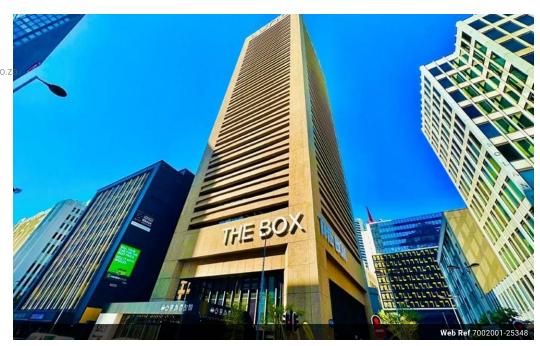

## PRIME OFFICE SPACE IN CAPE TOWN CITY CENTRE

THE BOX 25th Floor 956m2

The Box is Boxwood's Flagship building. This iconic Premium-Grade building, most commonly known as the old Shell House, is one of the tallest commercial buildings in the city. It boasts 360-degree sea and mountain views. Its unbeatable location on the fan mile and easy access onto the highway make it a top spot for office workers in the CBD.

The Box is well located, within 200m of the Cape Town CBD Public Transport Interchange and is surrounded by MyCity Bus stops. The building is currently undergoing upgrades and the upgrades include:

Upgraded entrance foyer, creating an exciting and fresh entrance to our buildingSALT at The Box - an exciting food and beverage market on Riebeek Street with 11 different pods ranging from a coffee shop, bar and convenience mealsInstallation of new