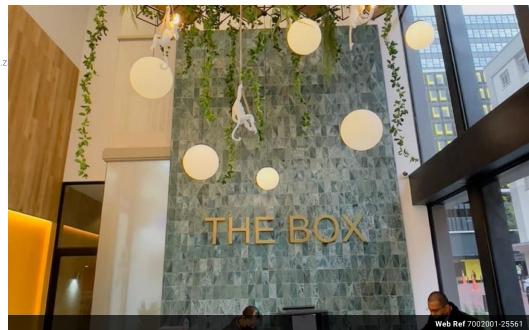

## PRIME OFFICE SPACE TO LET IN CAPE TOWN CITY CENTRE

941m2 6th Floor The Box Lower Burg Street
The Box is perfectly situated in Cape Town CBD. This iconic Premium-Grade building, most commonly known as the old Shell
House, is one of the tallest commercial buildings in the city. It boasts 360-degree sea and mountain views. Its unbeatable location
on the fan mile and easy access onto the highway make it a top spot for office workers in the CBD.
The Box is well located, within 200m of the Cape Town CBD Public Transport Interchange and is surrounded by MyCity Bus stops.

The building is currently undergoing upgrades and the upgrades include:

Upgraded entrance foyer, creating an exciting and fresh entrance to our building SALT at The Box - an exciting food and beverage market on Riebeek Street with 11 different pods ranging from a coffee shop,