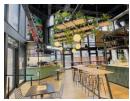

The building is currently undergoing upgrades and the upgrades include:

Upgraded entrance foyer, creating an exciting and fresh entrance to our building
 SALT at The Box - an exciting food and beverage market on Riebeek Street with 11 different pods ranging from a coffee shop,