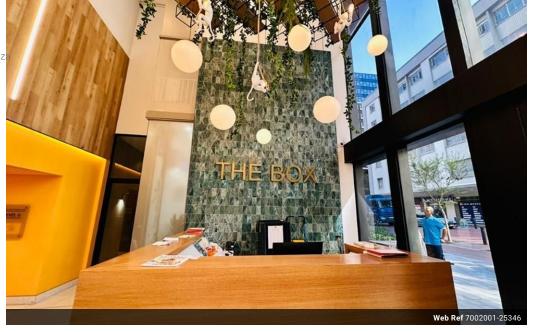

## PRIME OFFICE SPACE IN CAPE TOWN CITY CENTRE

THE BOX 28th Floor Larger Unit 590m2

The Box is Boxwood's Flagship building. This iconic Premium-Grade building, most commonly known as the old Shell House, is one of the tallest commercial buildings in the city. It boasts 360-degree sea and mountain views. Its unbeatable location on the fan mile and easy access onto the highway make it a top spot for office workers in the CBD.

The Box is well located, within 200m of the Cape Town CBD Public Transport Interchange and is surrounded by MyCity Bus stops. The building is currently undergoing upgrades and the upgrades include:

Upgraded entrance foyer, creating an exciting and fresh entrance to our buildingSALT at The Box - an exciting food and beverage