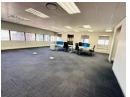

## PRIME OFFICE SPACE IN CAPE TOWN CITY CENTRE

THE BOX 26th Floor 956m2

The Box is Boxwood's Flagship building. This iconic Premium-Grade building, most commonly known as the old Shell House, is one of the tallest commercial buildings in the city. It boasts 360-degree sea and mountain views. Its unbeatable location on the fan mile and easy access onto the highway make it a top spot for office workers in the CBD.

## Features

Zoning Commercial

Exterior

Open Parking Bays

Sizes Floor Size Land Size

956m<sup>2</sup> 956m<sup>2</sup>