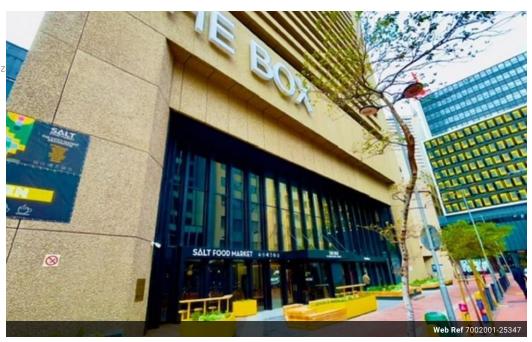

## PRIME OFFICE SPACE IN CAPE TOWN CITY CENTRE

THE BOX 26th Floor 956m2

The Box is Boxwood's Flagship building. This iconic Premium-Grade building, most commonly known as the old Shell House, is one of the tallest commercial buildings in the city. It boasts 360-degree sea and mountain views. Its unbeatable location on the fan mile and easy access onto the highway make it a top spot for office workers in the CBD.

The Box is well located, within 200m of the Cape Town CBD Public Transport Interchange and is surrounded by MyCity Bus stops. The building is currently undergoing upgrades and the upgrades include:

Upgraded entrance foyer, creating an exciting and fresh entrance to our buildingSALT at The Box - an exciting food and beverage market on Riebeek Street with 11 different pods ranging from a coffee shop, bar and convenience mealsInstallation of new