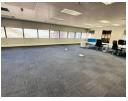

## PRIME OFFICE SPACE IN CAPE TOWN CITY CENTRE

THE BOX 26th Floor 956m2

The Box is Boxwood's Flagship building. This iconic Premium-Grade building, most commonly known as the old Shell House, is one of the tallest commercial buildings in the city. It boasts 360-degree sea and mountain views. Its unbeatable location on the fan mile and easy access onto the highway make it a top spot for office workers in the CBD.

## Features

Zoning Commercial

Exterior

Open Parking Bays

Sizes Floor Size Land Size

956m<sup>2</sup> 956m<sup>2</sup>