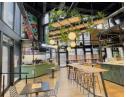

The building is currently undergoing upgrades and the upgrades include:

Upgraded entrance foyer, creating an exciting and fresh entrance to our building SALT at The Box - an exciting food and beverage market on Riebeek Street with 11 different pods ranging from a coffee shop,