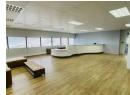

## PRIME OFFICE SPACE TO LET IN CAPE TOWN CITY CENTRE

957m2 26th Floor The Box Lower Burg Street
The Box is perfectly situated in Cape Town CBD. This iconic Premium-Grade building, most commonly known as the old Shell
House, is one of the tallest commercial buildings in the city. It boasts 360-degree sea and mountain views. Its unbeatable location
on the fan mile and easy access onto the highway make it a top spot for office workers in the CBD.
The Box is well located, within 200m of the Cape Town CBD Public Transport Interchange and is surrounded by MyCity Bus stops.

The building is currently undergoing upgrades and the upgrades include:

Upgraded entrance foyer, creating an exciting and fresh entrance to our building
 SALT at The Box - an exciting food and beverage market on Riebeek Street with 11 different pods ranging from a coffee shop,