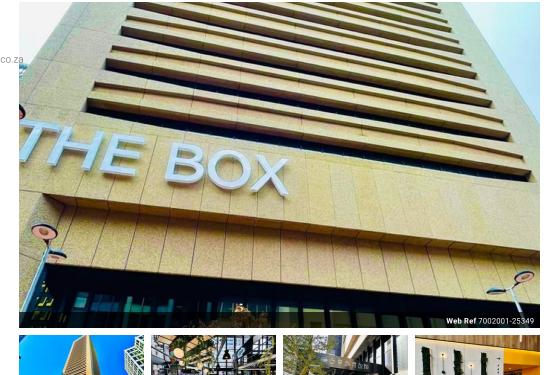

## PRIME OFFICE SPACE IN CAPE TOWN CITY CENTRE

THE BOX Combined 25th 26th Floor 1912m2

The Box is Boxwood's Flagship building. This iconic Premium-Grade building, most commonly known as the old Shell House, is one of the tallest commercial buildings in the city. It boasts 360-degree sea and mountain views. Its unbeatable location on the fan mile and easy access onto the highway make it a top spot for office workers in the CBD.

The Box is well located, within 200m of the Cape Town CBD Public Transport Interchange and is surrounded by MyCity Bus stops. The building is currently undergoing upgrades and the upgrades include: Upgraded entrance foyer, creating an exciting and fresh entrance to our buildingSALT at The Box - an exciting food and beverage