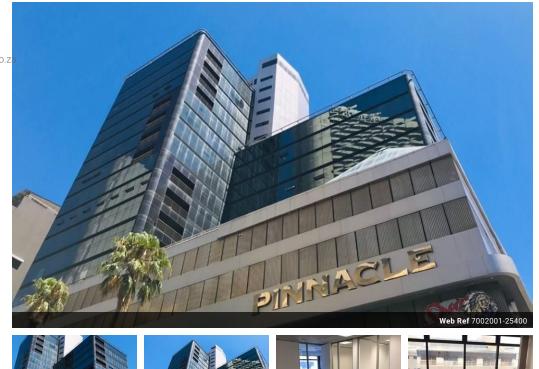

## PRIME OFFICE SPACE TO LET IN CAPE TOWN CITY CENTRE

537m2 14th Floor The Pinnacle City Centre PRIME OFFICE SPACE IN THE CITY CENTRE

3

The Pinnacle which is located in the Centre of Cape Town has offices available To Let. The Pinnacle is an 18 story high rise building. The architectural style is modernism. The most striking feature of The Pinnacle is the continuous glass curtain exterior. All units have a fit out allowance and have access to parking at R 1400 a bay. This modern building is perfect for ambitious companies. There are 2 levels of secure parking in the building as well. Walking distance to shops and public transport.