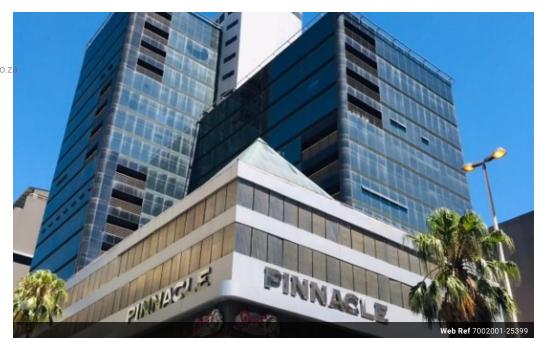

## PRIME OFFICE SPACE TO LET IN CAPE TOWN CITY CENTRE

423m2 12th Floor The Pinnacle City Centre PRIME OFFICE SPACE IN THE CITY CENTRE

The Pinnacle which is located in the Centre of Cape Town has offices available To Let. The Pinnacle is an 18 story high rise building. The architectural style is modernism. The most striking feature of The Pinnacle is the continuous glass curtain exterior. All units have a fit out allowance and have access to parking at R 1400 a bay. This modern building is perfect for ambitious companies. There are 2 levels of secure parking in the building as well. Walking distance to shops and public transport.