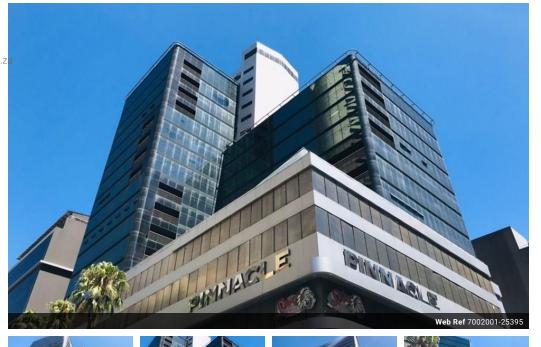

## PRIME OFFICE SPACE TO LET IN CAPE TOWN CITY CENTRE

170m2 8th Floor The Pinnacle City Centre PRIME OFFICE SPACE IN THE CITY CENTRE

3

The Pinnacle which is located in the Centre of Cape Town has offices available To Let. The Pinnacle is an 18 story high rise building. The architectural style is modernism. The most striking feature of The Pinnacle is the continuous glass curtain exterior. All units have a fit out allowance and have access to parking at R 1400 a bay. This modern building is perfect for ambitious companies. There are 2 levels of secure parking in the building as well. Walking distance to shops and public transport.