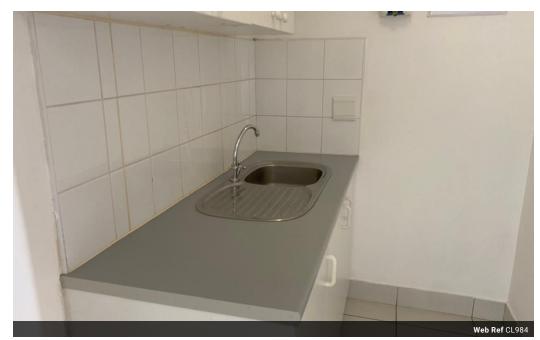

Offering 88m2 over two levels the offices are move-in ready and features: - great natural lighting,

- a kitchenette,
- a bathroom within the unit,
- storage/server room,
- open plan ground floor space,
- and fitted out mezzanine level offices, - in addition there is on-site parking, - and 24/7 security.