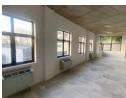

## Prime 179m2 Office Space To Let In De Waterkant

Recently vacated and freshly white-boxed this prime space is ready for it's next tenant.

Offering a superb space in a sought-after location this space offers :

- 24 hours security
- Adjacent to The Cape Quarter 4th Floor with views

- Lift Access Short walk into the City Centre
- Close to public transport
- Secure basement parking @ R1750 per bay
- Private patio area
- Walking distance to CTICC 2 minute UBER ride to the V&A
- Generous T.I allowance from the landlord towards a fit-out.