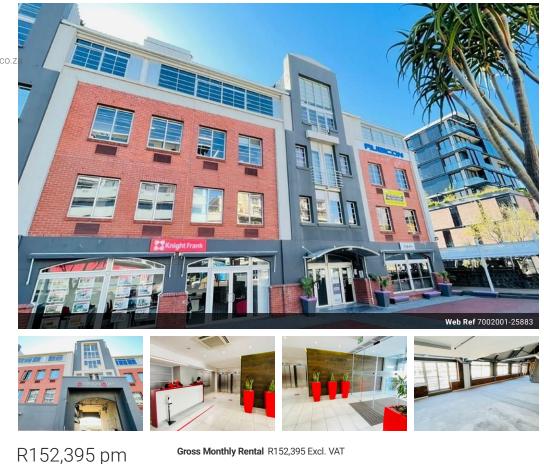

## PRIME OFFICE SPACE IN DE WATERKANT

## 1052m2 3rd Floor Suite 301

Sovereign Quay is well located on popular Somerset Road. This commercial office building is well maintained and has undergone internal and external upgrades.

Accessibility to major transport routes, restaurants, shops and gyms. Beautiful views of Table Mountain and close to the Waterfront district and the Cape Quarter. The office space offers an open and contemporary office environment with great views and natural light. Inclusive are multiple enclosed offices, upper mezzanine area, storeroom and boardroom/ meeting rooms. There is air-conditioning and fibre throughout. 24 hr security is available. Visitor parking available. The office building is equipped with a Generator. The property is available immediately for letting.