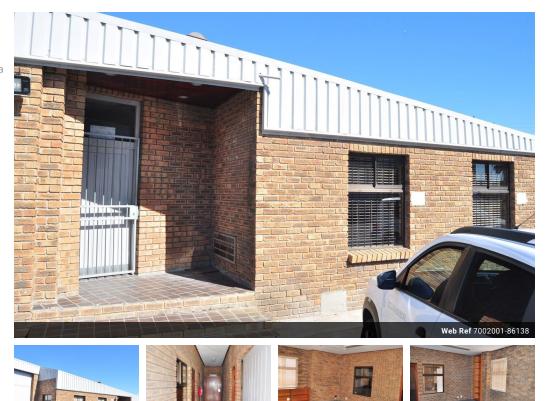

## Elevate Your Business in Style

350m<sup>2</sup>

Step into a space where function meets flair -a warehouse that doesn't just tick boxes, it reinvents them. Tucked inside the everthriving Denval Industrial Park, this  $350m^2$  gem is more than just bricks and mortar -it's the launchpad your business has been waiting for. As you walk through the sturdy wooden door, you're welcomed into a dedicated office zone that means business, but with comfort in mind.

With tiled flooring beneath your feet, three enclosed offices on the ground level set the stage for sharp focus and smooth operations. One even comes with its own en-suite bathroom – a rare treat in the industrial space game. Air-conditioning keeps the hustle cool, and a guest toilet plus a compact yet practical kitchenette round off the office section