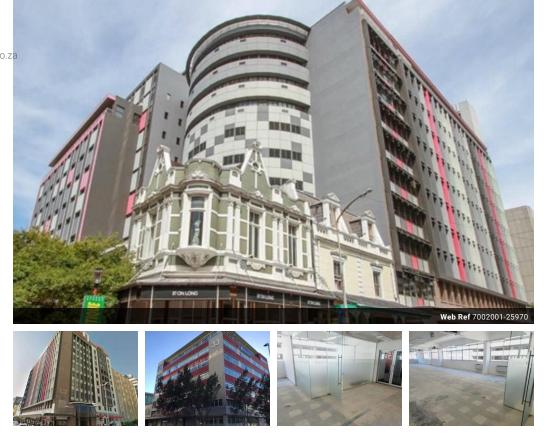

## PRIME OFFICE SPACE IN A PERFECTLY PLACED BUILDING IN THE FORESHORE

3

904m2 4th Floor Foretrust Building Foreshore The Foretrust Building sits between the edge of Cape Town's inner CBD and the N1/N2 offramp making for easy access in and out of town.

This building with offices to let is located in the sought-after Foreshore where it is in between 2 premium buildings and surrounded by many more as well as easy access transport and a number of great restaurants and shops.

The Foretrust Building sits between the edge of Cape Town's inner CBD and the N1/N2 offramp making for easy access in and out of town. This building with offices to let is located in the sought after Foreshore where it is in between 2 premium buildings and surrounded by many more as well as easy access transport and a number of great restaurants and shops. There is also a Seattle