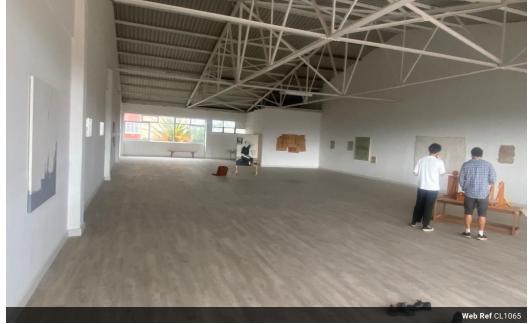

## Open Plan Office Space to Let in Gardens

Fantastic light-filled airy and bright 341m2 open-plan space to let in sought-after Gardens is now available.

This space is one large open-plan unit with dual entrances. It can be accessed via the lift or via the staircase if you wish.

Yes

Yes

It has very high ceilings with exposed trusses and large windows on both frontages allowing in lots of natural light.

There are no pillars or columns to break the space meaning the options are limitless in terms of usage.