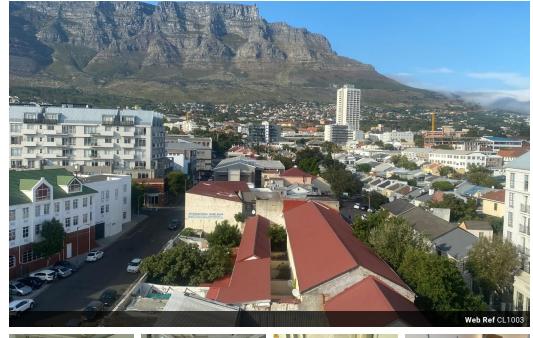

## 800m2 Of Stunning Floor Space To Let in Roeland Street

This 800m2 space on the 7th floor with its amazing natural light, stunning mind-blowing views and extra ceiling height this penthouse office space is perfect for an events hosting venue, a creative company or a tech company.

Located in the Gardens area within 30 metres of Harrington Street and it's vibrant attractions and with the Wembley Square precinct and Virgin Active Gym around the corner this is truly an amazing space!

Offering 360 degree views the space has to be physically seen to be appreciated. Renovated and ready for a tenant this space lends itself to a variety of uses.

The building is home to companies like Pargo, Artsauce and Vida e Caffe and with views of Devils Peak, Lions Head, Table Mountain and the city skyline it ticks all the boxes in terms of location and desirability.