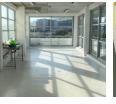

## 800m2 Of Stunning Floor Space To Let in Roeland Street

This 800m2 space on the 7th floor with its amazing natural light, stunning mind-blowing views and extra ceiling height this penthouse office space is perfect for an events hosting venue, a creative company or a tech company.

Offering 360 degree views the space has to be physically seen to be appreciated. Renovated and ready for a tenant this space lends itself to a variety of uses.

The building is home to companies like Pargo, Artsauce and Vida e Caffe and with views of Devils Peak, Lions Head, Table Mountain and the city skyline it ticks all the boxes in terms of location and desirability.