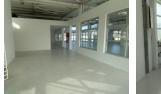

## 800m2 Of Stunning Floor Space To Let in Roeland Street

This 800m2 space on the 7th floor with its amazing natural light, stunning mind-blowing views and extra ceiling height this penthouse office space is perfect for an events hosting venue, a creative company or a tech company.

Offering 360 degree views the space has to be physically seen to be appreciated. Renovated and ready for a tenant this space lends itself to a variety of uses.

The building is home to companies like Pargo, Artsauce and Vida e Caffe and with views of Devils Peak, Lions Head, Table Mountain and the city skyline it ticks all the boxes in terms of location and desirability.