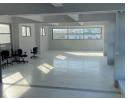

## 800m2 Renovated Modern Office Space To Let In Gardens

Fitted out office space of 800m2 is now available to let at 62 Roeland Street.

This bright, airy and modern space has been renovated and offers stunning views of Table Mountain, Devils Peak and Lions Head as well as City views.

There are multiple offices and meeting rooms/boardrooms and also storage space throughout the unit. Within walking distance of Gardens Shopping Centre, Wembley Square, Virgin Active and Harrington Street and close to public transport links as well as access to the N1, N2 and M3/M5 this space is ideal for any business to set up offices.