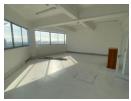

## 800m2 Renovated Modern Office Space To Let In Gardens

Fitted out office space of 800m2 is now available to let at 62 Roeland Street.

This bright, airy and modern space has been renovated and offers stunning views of Table Mountain, Devils Peak and Lions Head as well as City views.

There are multiple offices and meeting rooms/boardrooms and also storage space throughout the unit. Within walking distance of Gardens Shopping Centre, Wembley Square, Virgin Active and Harrington Street and close to public transport links as well as access to the N1, N2 and M3/M5 this space is ideal for any business to set up offices.