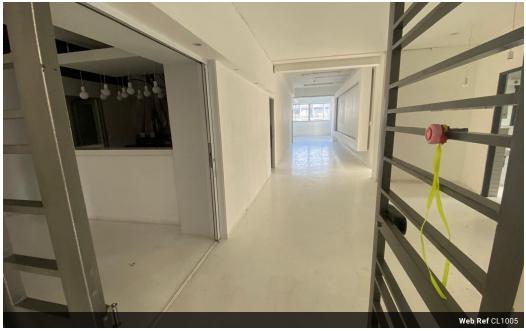

## 800m2 Renovated Modern Office Space To Let In Gardens

Fitted out office space of 800m2 is now available to let at 62 Roeland Street.

This bright, airy and modern space has been renovated and offers stunning views of Table Mountain, Devils Peak and Lions Head as well as City views.

There are multiple offices and meeting rooms/boardrooms and also storage space throughout the unit. Within walking distance of Gardens Shopping Centre, Wembley Square, Virgin Active and Harrington Street and close to public transport links as well as access to the N1, N2 and M3/M5 this space is ideal for any business to set up offices.

## Some of the features :

- Lift access

- 24/7 security 24/7 access private balcony airconditioning
- stunning views
- modern hathroom facilities